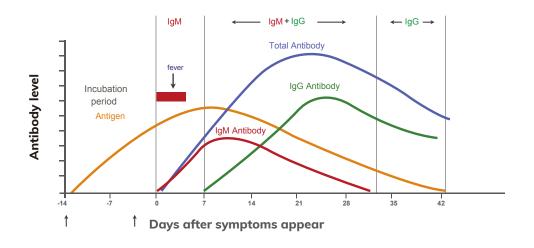

## Introduction

Antigen detection can directly detect SARS-CoV-2 protein in the incubation period and early stage of infection, while antibody detection can detect IgG and IgM antibodies produced by the human immune system a few days after infection. The combination of antigen and antibody tests can provide a comprehensive diagnosis and monitoring of COVID-19 infection.