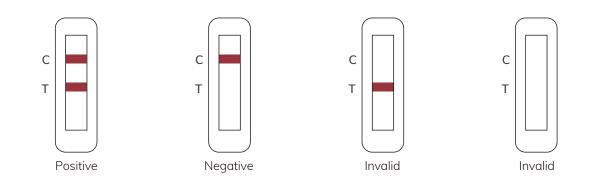

Ab Test also available

# IVD CE EUA APPLYING TUV ISO 13485



## Introduction

Antigen detection can directly detect SARS-CoV-2 protein in the incubation period and early stage of infection, while antibody detection can detect IgG and IgM antibodies produced by the human immune system a few days after infection. The combination of antigen and antibody tests can provide a comprehensive diagnosis and monitoring of COVID-19 infection.



### Test Procedure

#### Nasopharyngeal or Nasal Swabs



#### Note:

- 1. Please read the instruction manual of this kit carefully before use
- 2. Keep cassettes in sealed foil pouch before use; use in 30 mins after unsealed or use immediately after opened if the temperature is higher than 30°C or under conditions of high humidity

# Result Interpretation



### Product Images

Individual, 1 Test Packaging



#### 20 Tests Packaging



#### WESAIL COVID-19 Ab & Ag Test Kits

#### Order Information

| Cat. No.     | Product                            | Storage Temperature  | Pack Size    |
|--------------|------------------------------------|----------------------|--------------|
| BE0041       | COVID-19 Antigen Test Kit          | 2-30 °C / 35.6-86 °F | 1 Test/Kit   |
| BE0040/BE004 | COVID-19 Antigen Test Kit          | 2-30 °C / 35.6-86 °F | 20 Tests/Kit |
| BE0010/BE001 | COVID-19 IgM/IgG Antibody Test Kit | 2-30 °C / 35.6–86 °F | 20 Tests/Kit |

#### Guangdong Wesail Biotech Co., Ltd.

Website: http://en.wesailbio.com Email: customer@wesailbio.com Phone/Fax: +86-769-22890969 Address: No.1 Taoyuan RD, Songshan Lake Science and Technology