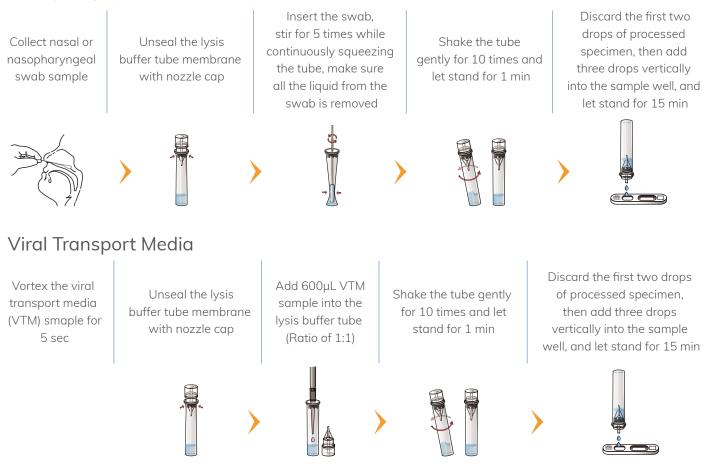

### Test Procedure

#### Nasopharyngeal or Nasal Swabs

#### Note:

- 1. Please read the instruction manual of this kit carefully before use
- 2. Keep cassettes in sealed foil pouch before use; use in 30 mins after unsealed or use immediately after opened if the temperature is higher than 30°C or under conditions of high humidity